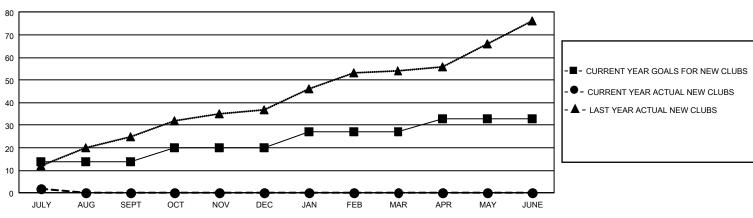

## GAT MONTHLY MEMBERSHIP PROGRESS REPORT

GMT Constitutional Area 7, Group C

REPORT DOES NOT INCLUDE CLUBS IN UNDISTRICTED AREAS.

| Clubs                 |               |           |               | Members               |                          |                         |                                                    |
|-----------------------|---------------|-----------|---------------|-----------------------|--------------------------|-------------------------|----------------------------------------------------|
| RESULTS FOR 2024-2025 |               |           |               | RESULTS FOR 2024-2025 |                          |                         |                                                    |
| QUARTER               | NEW CLUB GOAL | NEW CLUBS | DROPPED CLUBS | QUARTER               | EMBER GROWTH NET<br>GOAL | MEMBER GROWTH<br>ACTUAL | DROPPED MEMBERS<br>ACTUAL (including<br>transfers) |
| JULY/AUG/SEPT         | 42            | 2         | 0             | JULY/AUG/SEPT         | 300                      | 257                     | 310                                                |
| OCT/NOV/DEC           | 18            | 0         | 0             | OCT/NOV/DEC           | 250                      | 0                       | 0                                                  |
| JAN/FEB/MAR           | 21            | 0         | 0             | JAN/FEB/MAR           | 300                      | 0                       | 0                                                  |
| APR/MAY/JUNE          | 18            | 0         | 0             | APR/MAY/JUNE          | 480                      | 0                       | 0                                                  |