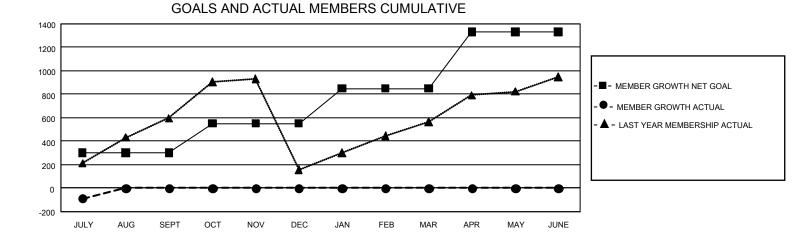

## GAT MONTHLY MEMBERSHIP PROGRESS REPORT

GMT Constitutional Area 7, Group C

REPORT DOES NOT INCLUDE CLUBS IN UNDISTRICTED AREAS.

| Clubs                 |               |           |               | Members               |                          |                         |                                                    |
|-----------------------|---------------|-----------|---------------|-----------------------|--------------------------|-------------------------|----------------------------------------------------|
| RESULTS FOR 2024-2025 |               |           |               | RESULTS FOR 2024-2025 |                          |                         |                                                    |
| QUARTER               | NEW CLUB GOAL | NEW CLUBS | DROPPED CLUBS | QUARTER               | EMBER GROWTH NET<br>GOAL | MEMBER GROWTH<br>ACTUAL | DROPPED MEMBERS<br>ACTUAL (including<br>transfers) |
| JULY/AUG/SEPT         | 42            | 2         | 0             | JULY/AUG/SEPT         | 300                      | 257                     | 310                                                |
| OCT/NOV/DEC           | 18            | 0         | 0             | OCT/NOV/DEC           | 250                      | 0                       | 0                                                  |
| JAN/FEB/MAR           | 21            | 0         | 0             | JAN/FEB/MAR           | 300                      | 0                       | 0                                                  |
| APR/MAY/JUNE          | 18            | 0         | 0             | APR/MAY/JUNE          | 480                      | 0                       | 0                                                  |